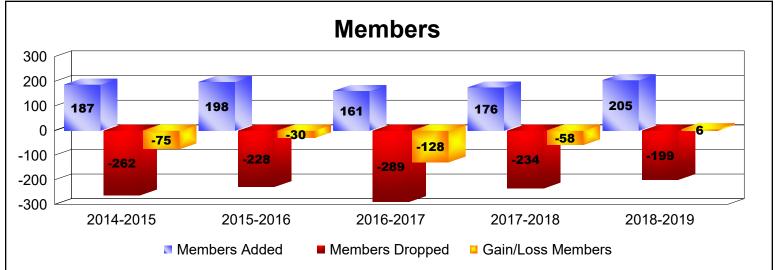

District 1 BK

As of June 2019 Cumulative

| Year      | New<br>Clubs | Dropped<br>Clubs | Gain/<br>Loss<br>Clubs | New<br>Members | Charter<br>Members | Reinstate<br>Members | Transfer<br>Members | Total<br>Member<br>Added | Total<br>Members<br>Dropped | Gain/<br>Loss<br>Members |
|-----------|--------------|------------------|------------------------|----------------|--------------------|----------------------|---------------------|--------------------------|-----------------------------|--------------------------|
| 2014-2015 | 0            | -2               | -2                     | 168            | 2                  | 10                   | 7                   | 187                      | -262                        | -75                      |
| 2015-2016 | 0            | -2               | -2                     | 166            | 0                  | 25                   | 7                   | 198                      | -228                        | -30                      |
| 2016-2017 | 0            | -2               | -2                     | 127            | 1                  | 25                   | 8                   | 161                      | -289                        | -128                     |
| 2017-2018 | 0            | -3               | -3                     | 158            | 0                  | 14                   | 4                   | 176                      | -234                        | -58                      |
| 2018-2019 | 0            | -2               | -2                     | 173            | 0                  | 27                   | 5                   | 205                      | -199                        | 6                        |
| Average   | 0            | -2               | -2                     | 158            | 1                  | 20                   | 6                   | 185                      | -242                        | -57                      |