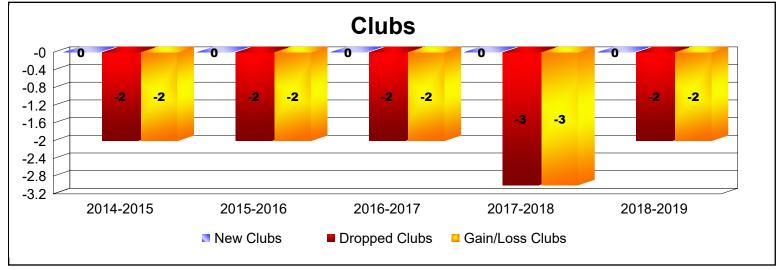

District 1 BK

As of June 2019 Cumulative

| Year      | New<br>Clubs | Dropped<br>Clubs | Gain/<br>Loss<br>Clubs | New<br>Members | Charter<br>Members | Reinstate<br>Members | Transfer<br>Members | Total<br>Member<br>Added | Total<br>Members<br>Dropped | Gain/<br>Loss<br>Members |
|-----------|--------------|------------------|------------------------|----------------|--------------------|----------------------|---------------------|--------------------------|-----------------------------|--------------------------|
| 2014-2015 | 0            | -2               | -2                     | 168            | 2                  | 10                   | 7                   | 187                      | -262                        | -75                      |
| 2015-2016 | 0            | -2               | -2                     | 166            | 0                  | 25                   | 7                   | 198                      | -228                        | -30                      |
| 2016-2017 | 0            | -2               | -2                     | 127            | 1                  | 25                   | 8                   | 161                      | -289                        | -128                     |
| 2017-2018 | 0            | -3               | -3                     | 158            | 0                  | 14                   | 4                   | 176                      | -234                        | -58                      |
| 2018-2019 | 0            | -2               | -2                     | 173            | 0                  | 27                   | 5                   | 205                      | -199                        | 6                        |
| Average   | 0            | -2               | -2                     | 158            | 1                  | 20                   | 6                   | 185                      | -242                        | -57                      |